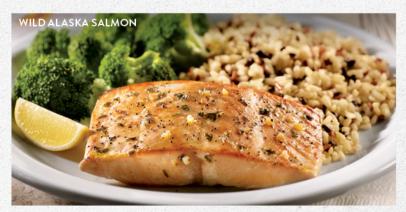

#### **WILD ALASKA SALMON**

A grilled wild-caught Alaska salmon fillet seasoned with a delicious blend of garlic & herbs. (Cal 560-1320)

LIGHT Under 550 calories
when you choose red-skinned
mashed potatoes and broccoli