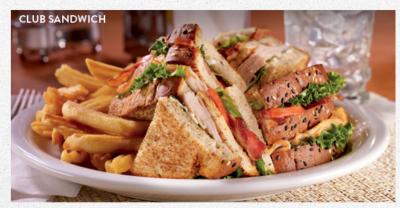

#### **CLUB SANDWICH**

Thinly sliced turkey breast, crisp bacon, lettuce, tomato and mayo on toasted 7-grain bread. (Cal 940-1230)