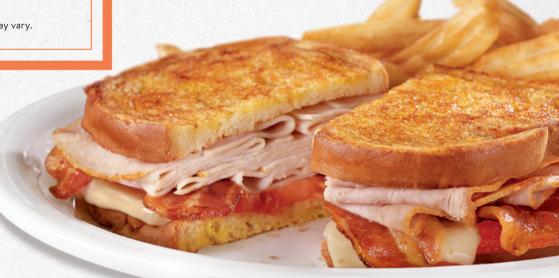

#### **CLUB SANDWICH**

Thinly sliced turkey breast, crisp bacon, lettuce, tomato and mayo on toasted 7-grain bread. (Cal 940-1230)

#### **CALI CLUB SANDWICH**

Thinly sliced turkey breast, ham, crisp bacon, Swiss cheese and fresh avocado. Served on toasted 7-grain bread with sun-dried tomato mayo, lettuce and tomato. (Cal 930-1210)