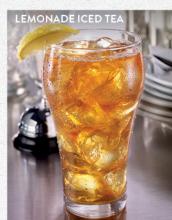

### BERRY LEMONADE

Free Refills. Our premium Minute Maid® lemonades are made with real lemons and natural flavors.

Minute Maid® Lemonade (Cal 150)

Mango Lemonade (Cal 210)

Strawberry Lemonade (Cal 210)

Fresh Brewed Iced Tea (Cal 5 / 160) Lemonade Iced Tea (Cal 80)