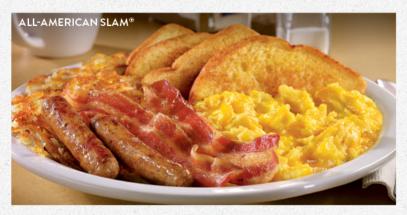

#### **ALL-AMERICAN SLAM®**

Three scrambled eggs with Cheddar cheese, two bacon strips and two sausage links, plus hash browns and choice of bread. (Cal 820-1210)