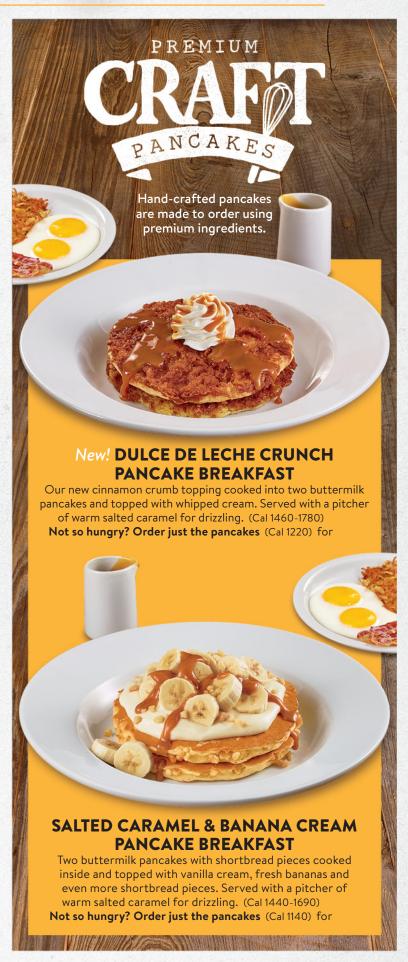

### New! DOUBLE BERRY BANANA PANCAKE BREAKFAST

Two buttermilk pancakes with juicy blueberries cooked inside and topped with fresh strawberries, bananas and whipped cream. (Cal 810-1060) **Blueberry Pancake Breakfast** (Cal 760-1010)

### New! PEANUT BUTTER CREAM PANCAKE BREAKFAST

Chocolate chips and white chocolate chips cooked inside two buttermilk pancakes and topped with peanut butter cream and chopped nuts. (Cal 1290-1560)

**UPGRADE YOUR SAUSAGE TO** 