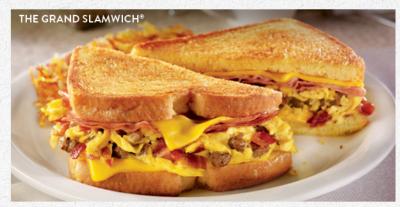

#### THE GRAND SLAMWICH®

Two scrambled eggs, crumbled sausage, bacon, shaved ham and American cheese on potato bread grilled with a maple spice spread. (Cal 1130-1290)

#### THE GRAND SLAMWICH®

Two scrambled eggs, crumbled sausage, bacon, shaved ham and American cheese on potato bread grilled with a maple spice spread. (Cal 1070-1510)