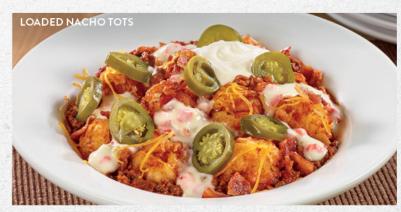

#### **New! LOADED NACHO TOTS**

Ten of our house-made Bacon Cheddar Tots topped with Cheddar cheese, Pepper Jack queso, seasoned nacho meat, bacon, jalapeños and sour cream. (Cal 990)

Ten Bacon Cheddar Tots (Cal 580)