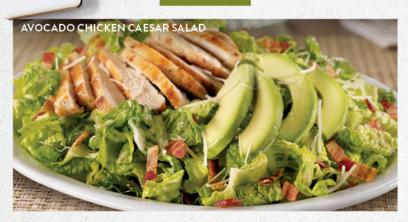

#### AVOCADO CHICKEN CAESAR SALAD GF

Grilled seasoned chicken breast, fresh avocado, crisp bacon crumbles and shredded Italian cheeses on top of fresh romaine lettuce. Tossed with Caesar dressing. (Cal 730)