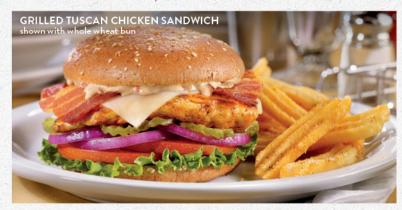

#### **New! GRILLED TUSCAN CHICKEN SANDWICH**

A grilled seasoned chicken breast topped with melted Swiss cheese, bacon and sun-dried tomato mayo. Served with lettuce, tomato, red onions and pickles on a brioche bun. (Cal 960-1250)