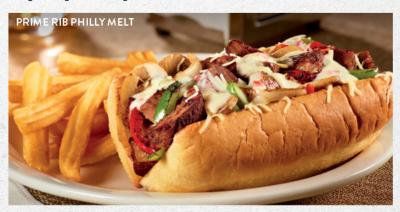

#### PRIME RIB PHILLY MELT

Juicy prime rib, sautéed mushrooms, fire-roasted bell peppers & onions, shredded Italian cheeses and Pepper Jack queso. Served on a hoagie roll grilled with garlic & herbs. (Cal 1010-1300)