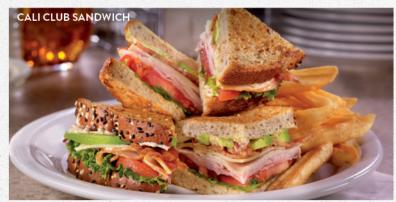

#### **CALI CLUB SANDWICH**

Thinly sliced turkey breast, ham, crisp bacon, Swiss cheese and fresh avocado. Served on toasted 7-grain bread with sun-dried tomato mayo, lettuce and tomato. (Cal 930-1210)