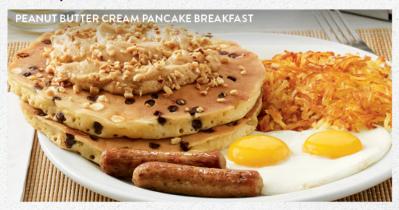

### New! PEANUT BUTTER CREAM PANCAKE BREAKFAST

Chocolate chips and white chocolate chips cooked inside two buttermilk pancakes and topped with peanut butter cream and chopped nuts. (Cal 1290-1560)

**UPGRADE YOUR SAUSAGE TO** 