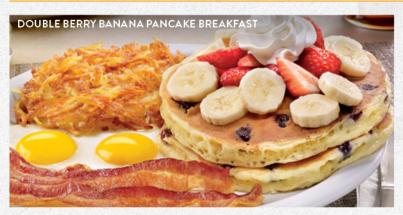

### New! DOUBLE BERRY BANANA PANCAKE BREAKFAST

Two buttermilk pancakes with juicy blueberries cooked inside and topped with fresh strawberries, bananas and whipped cream. (Cal 810-1060) **Blueberry Pancake Breakfast** (Cal 760-1010)