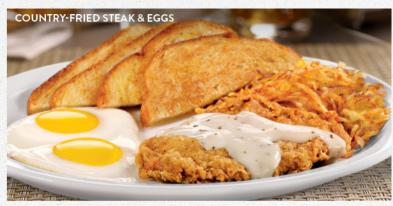

#### **COUNTRY-FRIED STEAK & EGGS\***

A golden-fried chopped beef steak smothered in rich country gravy. (Cal 720-1030)