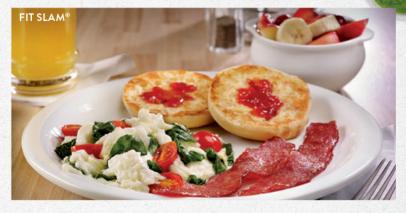

#### FIT SLAM®

Egg whites scrambled together with fresh spinach and grape tomatoes, plus two turkey bacon strips, an English muffin and seasonal fruit. (Cal 420)

LEAN Under 15g of fat

LIGHT Under 550 calories