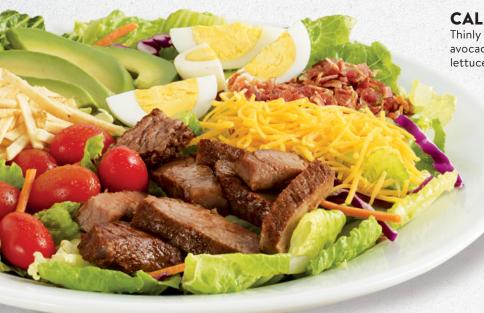

#### COBB SALAD GF

Bacon, fresh avocado, grape tomatoes, Cheddar cheese, hard-boiled egg and potato sticks atop a bed of iceberg mix. Served with the dressing of your choice. (Cal 460-930)

Add Grilled Chicken GF (Cal 200) Add Fried Chicken Strips (Cal 370) Add Prime Rib GF (Cal 130) Add Wild Alaska Salmon GF (Cal 350)