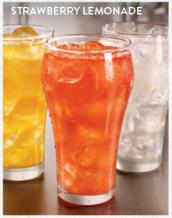

### BERRY LEMONADE

Free Refills. Our premium Minute Maid® lemonades are made with real lemons and natural flavors.

Minute Maid® Lemonade (Cal 150)

Mango Lemonade (Cal 210)

Strawberry Lemonade (Cal 210)

Fresh Brewed Iced Tea (Cal 5 / 160) Lemonade Iced Tea (Cal 80)