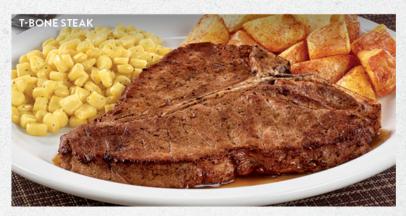

#### **T-BONE STEAK\***

A tender 13 oz. seasoned T-Bone steak\* (Cal 710-1470) **GF** when you choose two Gluten Free sides and the Gluten Free English Muffin