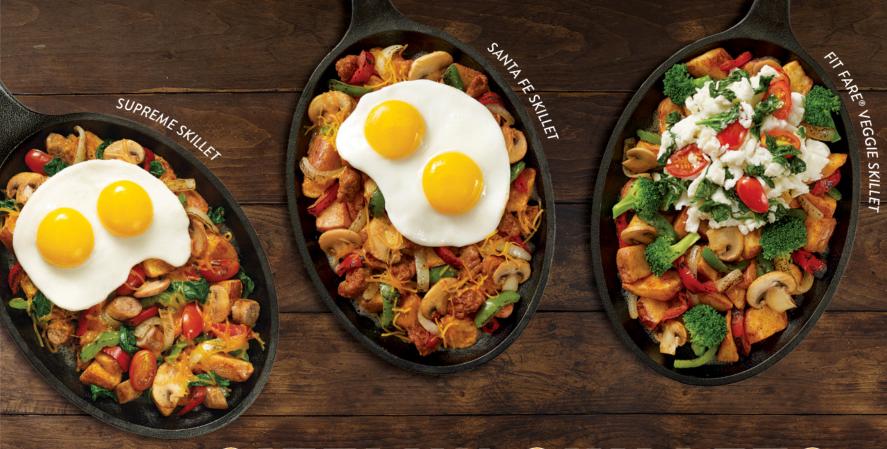

#### FIT FARE® VEGGIE SKILLET GF

Seasoned red-skinned potatoes, fire-roasted bell peppers & onions, mushrooms and broccoli. Topped with two egg whites scrambled with spinach and grape tomatoes. Served with a side of salsa. (Cal 370)

#### SANTA FE SKILLET GF

Crumbled chorizo sausage, fire-roasted bell peppers & onions, mushrooms and seasoned red-skinned potatoes. Topped with Cheddar cheese and two eggs\* (Cal 590-750)

#### SUPREME SKILLET GF

Grilled sausage, fresh spinach, fire-roasted bell peppers & onions, mushrooms, grape tomatoes and seasoned red-skinned potatoes. Topped with Cheddar cheese and two eggs\* (Cal 630-780)