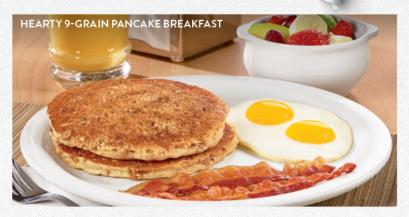

#### **New! HEARTY 9-GRAIN PANCAKE BREAKFAST**

Two multi-grain wheat pancakes made with wholesome flaxseeds and a hint of cinnamon & brown sugar. Served with seasonal fruit instead of hash browns. (Cal 640-900)