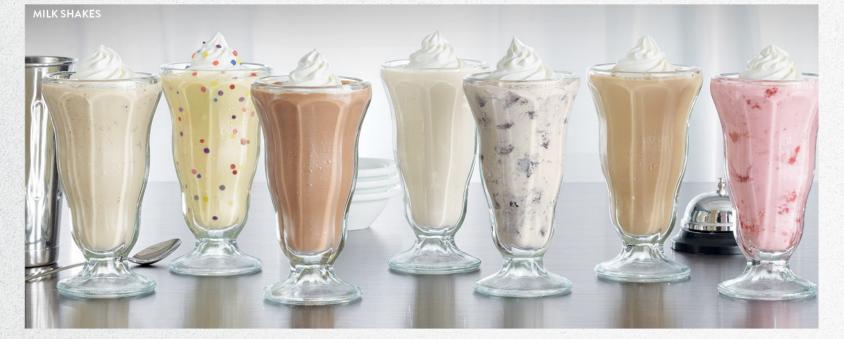

#### **MILK SHAKES**

Made with premium ice cream and topped with whipped cream. Plus, a little extra in the tin.

New! Peanut Butter Banana GF (Cal 1030)

New! Chocolate Peanut Butter GF (Cal 1080)

Chocolate GF (Cal 870) Strawberry GF (Cal 760) Cake Batter (Cal 1090) Vanilla GF (Cal 800)