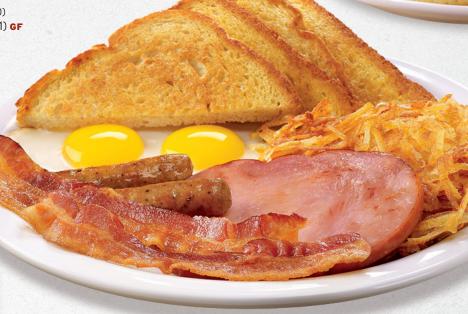

#### LUMBERJACK SLAM®

Two buttermilk pancakes, a slice of grilled ham, two bacon strips, two sausage links and two eggs\*, plus hash browns and choice of bread. (Cal 1170-1480)

ADD ADDITIONAL ITEMS TO YOUR