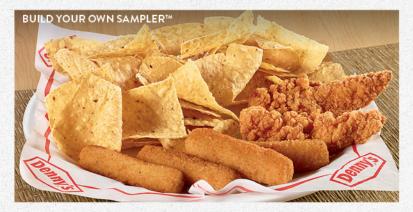

#### BUILD YOUR OWN SAMPLER™

Pick three and make it your own. Served with your choice of dipping sauces. (Cal 780-2530)

Not so hungry? Pick two (Cal 520-1690)

Chicken Strips (Cal 240) Chips & Queso (Cal 590) Mozzarella Cheese Sticks (Cal 280) Bacon Cheddar Tots (6) (Cal 300) Cheese Quesadilla (Cal 600)