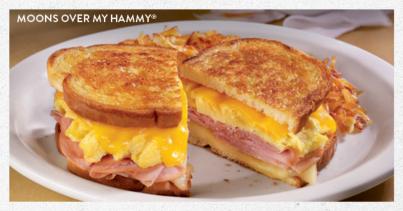

#### **MOONS OVER MY HAMMY®**

Our classic ham and scrambled egg sandwich with Swiss and American cheeses on grilled sourdough. (Cal 730-1180)