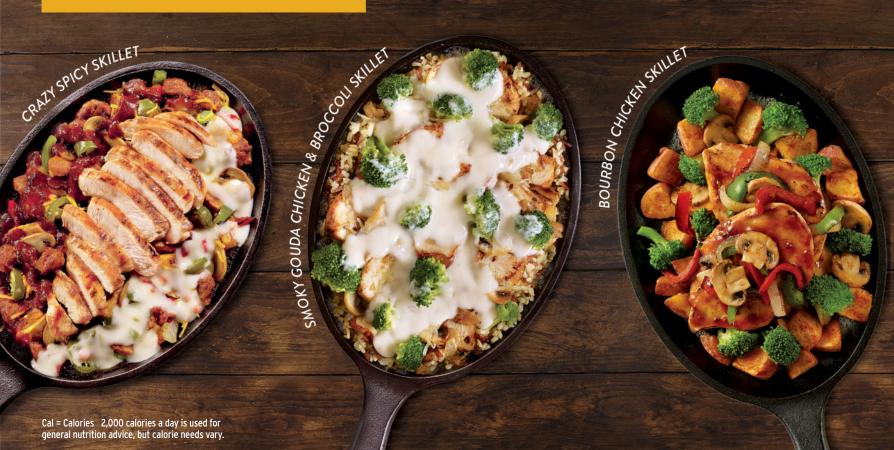

#### **CRAZY SPICY SKILLET GF**

Crumbled chorizo sausage, fire-roasted bell peppers & onions, mushrooms, jalapeños and seasoned red-skinned potatoes. Topped with grilled seasoned chicken breast, shredded Cheddar cheese, a spicy five pepper sauce and Pepper Jack queso. (Cal 860)

#### **SMOKY GOUDA CHICKEN & BROCCOLI SKILLET**

Roasted seasoned chicken with caramelized onions, mushrooms and broccoli served atop whole grain rice. Topped with Italian cheeses and Gouda cheese sauce. (Cal 810)

Smoky Gouda Prime Rib & Broccoli Skillet (Cal 840)

BOURBON CHICKEN SKILLET GF
Two grilled seasoned chicken breasts covered with a delicious sweet bourbon glaze, topped with fire-roasted bell peppers & onions and mushrooms, all atop broccoli and seasoned red-skinned potatoes. (Cal 870)