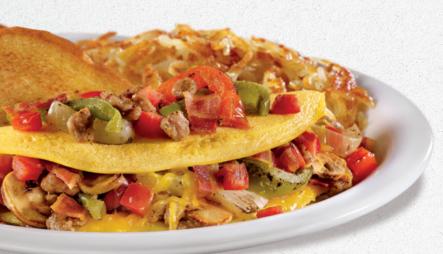

#### **ULTIMATE OMELETTE®**

Crumbled sausage, bacon, fire-roasted bell peppers & onions, mushrooms, diced tomatoes and shredded Cheddar cheese. (Cal 750-1140)

**GF** when you choose the Gluten Free English Muffin