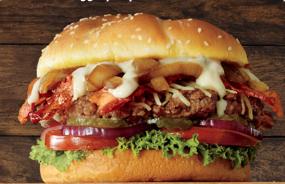

#### SPICY SRIRACHA BURGER

Cheddar cheese, bacon, jalapeños and creamy Sriracha sauce. Served with lettuce, tomato, red onions and pickles on a brioche bun. (Cal 820-1310)