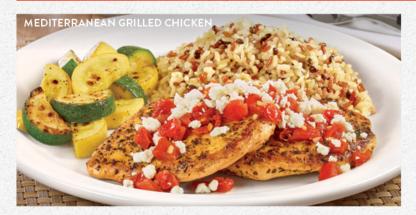

#### **New! MEDITERRANEAN GRILLED CHICKEN**

Two grilled chicken breasts seasoned with Greek herbs & spices, topped with tomato bruschetta and feta cheese. (Cal 850-1610)

**GF** when you choose two Gluten Free sides and the Gluten Free English Muffin