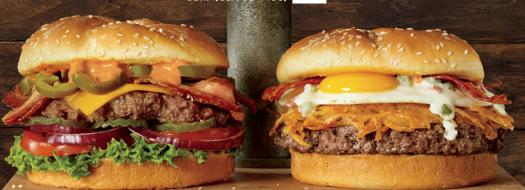

#### SPICY SRIRACHA BURGER

Cheddar cheese, bacon, jalapeños and creamy Sriracha sauce. Served with lettuce, tomato, red onions and pickles on a brioche bun. (Cal 820-1310)

#### **SLAMBURGER™**

Crispy hash browns, an egg\* cooked to order and two bacon strips covered with Pepper Jack queso. Served on a brioche bun. (Cal 780-1350)