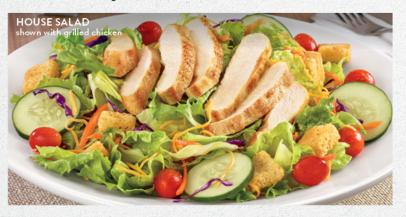

#### **New! HOUSE SALAD**

Sliced cucumbers, grape tomatoes, Cheddar cheese and croutons atop a bed of iceberg mix. Served with the dressing of your choice. (Cal 220-680)

Add Grilled Chicken (Cal 200) Add Fried Chicken Strips (Cal 370) Add Prime Rib (Cal 130) Add Wild Alaska Salmon (Cal 350)