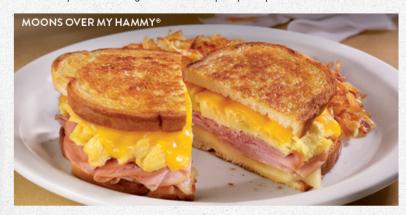

#### MOONS OVER MY HAMMY®

Our classic ham and scrambled egg sandwich with Swiss and American cheeses on grilled sourdough. (Cal 790-950)

#### **MOONS OVER MY HAMMY®**

Our classic ham and scrambled egg sandwich with Swiss and American cheeses on grilled sourdough. (Cal 730-1180)