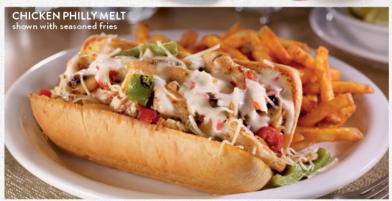

#### **CHICKEN PHILLY MELT**

Roasted seasoned chicken, sautéed mushrooms, fire-roasted bell peppers & onions, shredded Italian cheeses and Pepper Jack queso. Served on a hoagie roll grilled with garlic & herbs. (Cal 860-1150)