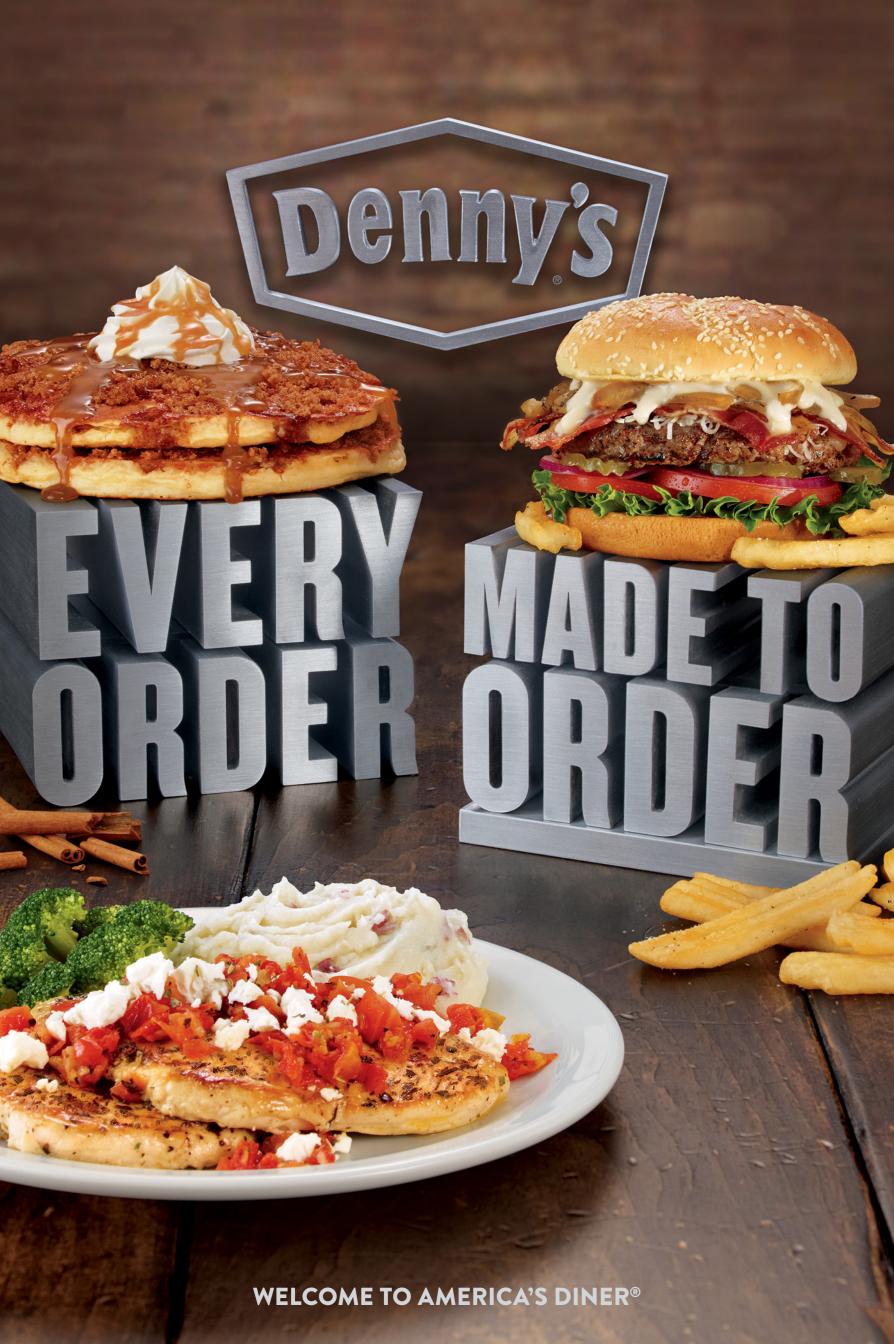

# DRINKS®SHAKES

### PREMIUM LEMONADES & ICED TEA

**New! Signature Diner Blend** Free Refills.

Regular or Decaf (Cal 0)



#### New! Cold Brew Coffee

Refills Extra.

Unsweetened (Cal 60) or Sweetened (Cal 130) Also available black.



#### **SMOOTHIES**

Made with real fruit, juice and nonfat yogurt.

Groovy Mango GF (Cal 340)

Strawberry Banana Bliss GF (Cal 330)



#### **OTHER BEVERAGES**

Free Refills. Selection may vary.

















Add a free flavor shot to any soft drink. Cherry (Cal 80) Vanilla (Cal 80)

Hot Tea / Herbal Tea (Cal 0)

Hot Chocolate (Cal 190)

OREO® (Cal 1050)

### BERRY LEMONADE





Free Refills. Our premium Minute Maid® lemonades are made with real lemons and natural flavors.

Minute Maid® Lemonade (Cal 150)

Mango Lemonade (Cal 210)

Strawberry Lemona