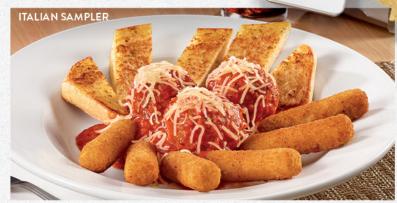

#### **New! ITALIAN SAMPLER**

Six Mozzarella Cheese Sticks, five garlic bread slices and three seasoned meatballs covered in rich tomato sauce and sprinkled with shredded Italian cheeses. (Cal 1250)