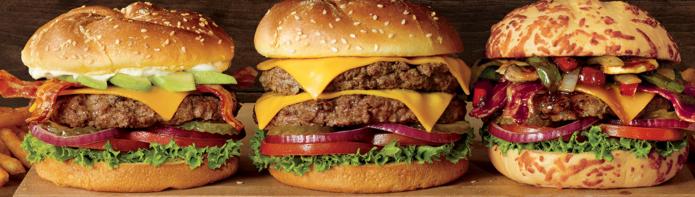

### BACON AVOCADO CHEESEBURGER

Crispy bacon, fresh avocado and melted Cheddar cheese. Served with mayo, lettuce, tomato, red onions and pickles on a brioche bun. (Cal 900-1400)

#### DOUBLE CHEESEBURGER

Your choice of American, Swiss or Cheddar cheese. Served with lettuce, tomato, red onions and pickles on a brioche bun. (Cal 850-1540)

#### **BOURBON BACON BURGER**

Cheddar cheese, bacon, sautéed mushrooms and fire-roasted bell peppers & onions. Served with lettuce, tomato, red onions, pickles and sweet bourbon sauce on a Cheddar bun. (Cal 810-1300)