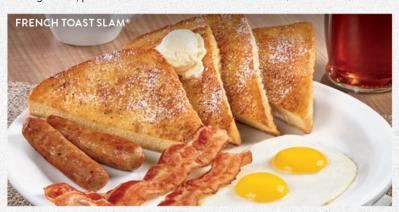

#### FRENCH TOAST SLAM®

Two thick slices of our fabulous French toast with two eggs; two bacon strips and two sausage links. (Cal 920-1080)