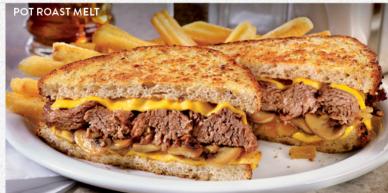

#### **POT ROAST MELT**

Slow-cooked pot roast with melted American cheese, mushrooms and caramelized onions on grilled 7-grain bread. (Cal 980-1270)