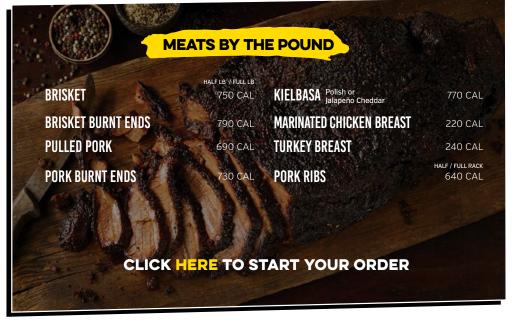

0 CAL

**BRISKET** 

PULLED PORK

**PORK & CHEESE** 

**CLASSIC TURKEY** 

**TURKEY & CHEESE** 

SLIDER

Choice of meat on a roll

440 CAL

520 CAL

600 CAL

620 CAL

390 CAL

480 CAL

460 CAL

540 CAL

250 CAL

230-290 CAL

**TOPPERS** 

80 CAL CHEESE **JALAPEÑOS** 5 CAL CABBAGE SLAW 90 CAL 80-130 CAL ADDITIONAL SAUCE

SAUCES

CLASSIC BARBECUE • SPICY BARBECUE • SWEET BARBECUE CAROLINA BARBECUE • BUFFALO • BUFFALO HOT • TEXAS HOT

**MAKE IT A PLATE** 

ADD 2 SIDES TO MAKE IT A MEAL + 90-1260 CAL

# **BIG YELLOW CUP**

0-530 CAL

JOIN BIG YELLOW CUP REWARDS

visit dickeys.com to learn more

# **DESSERTS**

**PECAN PIE** 450 CAL

**BLONDIE BROWNIE** 530 CAL

CHOCOLATE CHUNK COOKIE 320 CAL

#### CATERING

CLICK HERE TO SEE ALL CATERING SERVICES

CATERING EXPERTS 866-BARBECUE

free quotes —



# KIDS MEALS

INCLUDES 1 SIDE, A ROLL & A LIL' YELLOW CUP

1 MEAT OR SLIDER 210-1120 CAL CHICKEN NUGGETS 210-1120 CAL

SUNDAYS

1,200 to 1,400 calories a day is used for general nutrition advice for children ages 4-8 years, but calorie needs vary.

One free kid's meal with \$12 purchase per adult on Sundays. Dine in only.

# **PACKS**

THE COMPLETE MEAL FOR FAMILY & FRIENDS

XL PACK 450-840 CAL Feeds up to 6-8. 3 lbs. of meat, 4 medium sides & 8 rolls.

FAMILY PACK 440-770 CAL Feeds up to 4-6. 2 lbs. of meat, 3 medium sides & 6 rolls.

PICNIC PACK 390-640 CAL

Feeds up to 2-4.1 lb. of meat, 2 medium sides & 4 rolls.

WING PACK 210-1030 CAL

Feeds up to 4-6. 24 wings, medium sides of Barbecue Beans, Cabbage Slaw, Potato Salad & 6 rolls.
Includes ranch and choice of 2 sauces.

#### **BIG Y