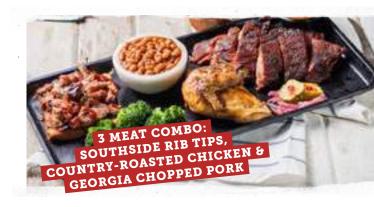

## ADD AN EXTRA MEAT (330-680 CAL) FOR \$5.99

| <b>2 Meat Combo</b> (630-1860 Cal.)  | \$20.99 |
|--------------------------------------|---------|
| <b>3 Meat Combo</b> (1040-2480 Cal.) | \$24.99 |

Choose any different meats from below.

### Meat Choices

- Georgia Chopped Pork
- Texas Beef Brisket
- Southside Rib Tips
- Country-Roasted Chicken
- BBQ Chicken
- Hand Breaded Crispy Chicken Strips
- Sweetwater Catfish Fingers
- Smoked Turkey
- Traditional or Boneless Wings
- Hot Link Sausage