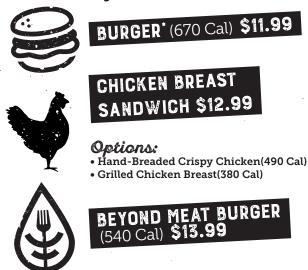

# BURGERS & SANDWICHES

Served with choice of 1 side (70-350 Cal) and spicy Hell-Fire Pickles.

Signature Burgers:

Served with lettuce and tomato.

**Dave's Favorite\*** (850 Cal.) \$14.99 Slathered with Rich & Sassy<sup>®</sup> and topped with melted Monterey Jack cheese and bacon.

### Signature Sandwiches:

Try it "Memphis-Style" and we'll top your 'Q Sandwich with Creamy Coleslaw for just \$2.29 (add 50 Cal).

ULTIMATE BURGER

**Georgia Chopped Pork** (690 Cal.) **\$12.99** Slow-smoked chopped pork topped with Rich & Sassy<sup>®</sup>.

Texas Beef Brisket (640 Cal.)\$15.99Piled high with hand-seasoned, hickory-smoked TexasBeef Brisket.

Hickory Chicken (680 Cal.) \$14.99 Marinated, grilled chicken breast topped with Monterey Jack cheese and bacon.

**The Manhandler** (780/790 Cal.) **\$14.99** Choice of Texas Beef Brisket or Georgia Chopped Pork piled high with Hot Link Sausage and topped with spicy Hell-Fire Pickles.

**BBQ Pulled Chicken** (640 Cal.) **\$12.99** Roasted, pulled chicken tossed in Rich & Sassy® and topped with melted Monterey Jack cheese.