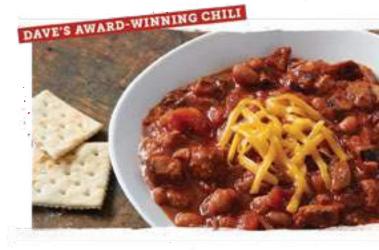

#### Dave's Award-Winning Chili

Scratch-made with hot link sausage, hamburger, chili beans, onions, chipotle peppers, signature spices and a touch of Rich & Sassy<sup>®</sup> BBQ sauce. Cup (380 Cal.) \$4.99 | Bowl (490 Cal.) \$6.99