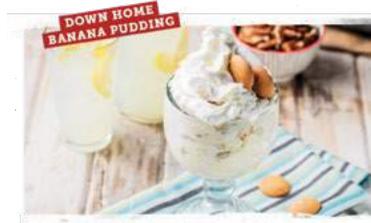

#### Dave's Award-Winning Bread Pudding (1390 Cal.)

Melt-in-your-mouth, scratch-made bread pudding and pecan praline sauce, served with vanilla ice cream.

Down Home Banana Pudding (470 Cal.)

Rich and creamy handmade banana pudding.