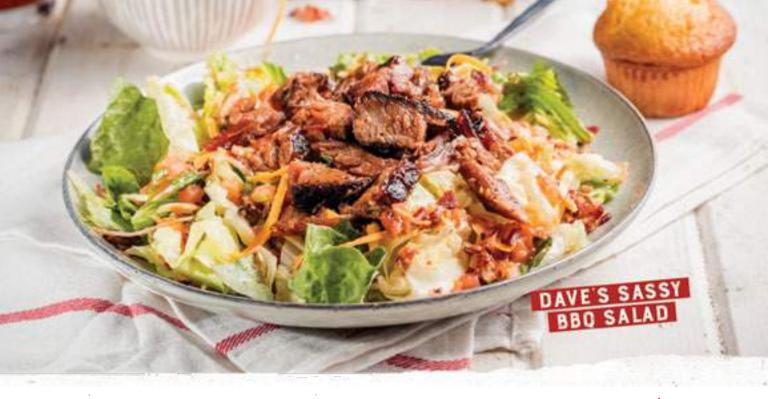

# SALADS, SOUPS & POTATOES

Dave's Sassy BBQ Salad (660-770 Cal.) \$14.99 Choice of Georgia Chopped Pork, Texas Beef Brisket or Chicken (BBQ pulled, grilled or crispy). Served on crisp greens with bacon, cheddar cheese, tomatoes and shoestring potatoes. Tossed with honey BBQ dressing. Served with a Corn Bread Muffin (260 Cal.).