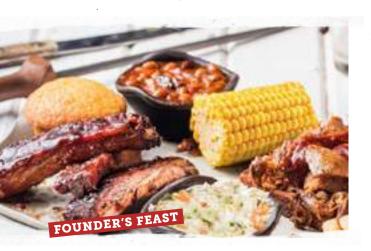

#### \$26.99

Georgia Chopped Pork, ¼ Country-Roasted or BBQ Chicken, 3 St. Louis-Style Spareribs, Sweet Corn, Wilbur Beans, Creamy Coleslaw, Famous Fries and a Corn Bread Muffin.

Founder's Feast (2260/2330 Cal.)