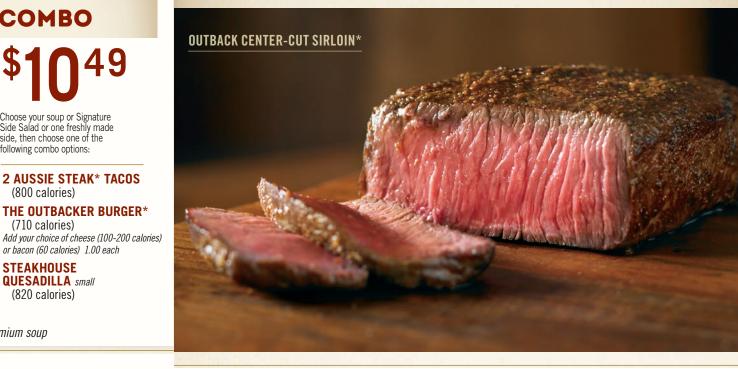

# **SIGNATURE** STEAKS

OUTBACK STEAKS ARE USDA GRADED. HAND-TRIMMED AND COOKED TO ORDER. SERVED WITH A CHOICE OF SIGNATURE POTATO AND ONE FRESHLY MADE SIDE.

OUTBACK CENTER-CUT SIRLOIN\*

Center-cut for tenderness. Lean, hearty and full of flavor. Seasoned and seared. 6 oz. (210 calories) 12.79 9 oz. (320 calories) 16.99

VICTORIA'S FILET® MIGNON'

RIBEYE\*

**LUNCH COMBOS** 

Side Salad or one freshly made

2 AUSSIE STEAK\* TACOS

THE OUTBACKER BURGER\*

or bacon (60 calories) 1.00 each

side, then choose one of the

following combo options:

(800 calories)

(710 calories)

**STEAKHOUSE** 

(820 calories)

QUESADILLA small

SIRLOIN\* & CHOICE

**OF SHRIMP®** 

The most tender and juicy thick cut seasoned and seared.

6 oz. (240 calories) 22.29

Well-marbled, juicy and savory. Wood-fire grilled with the natural flavor of oak, 10 oz. (540 calories) 20.49

Our signature center-cut sirloin with Grilled Shrimp on the Barbie or Gold Coast Coconut Shrimp. 6 oz. (370/580 calories) 17.49