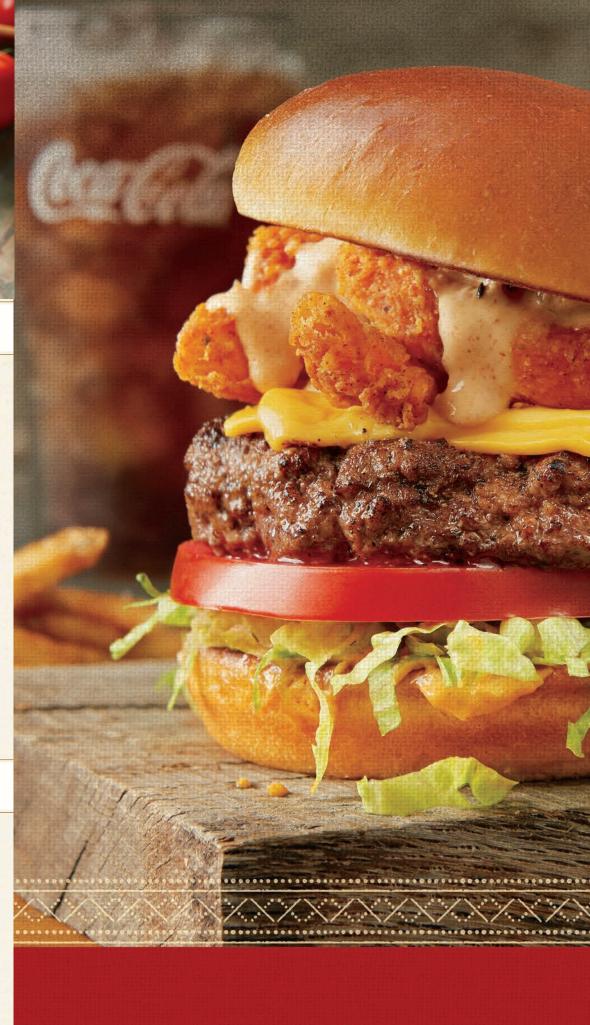

#### **PREMIUM SIDES**

(60 calories) 3.99

Steakhouse Mac & Cheese THE BLOOMIN' BURGER®\* (850 calories) 4.99 Topped with Bloomin' Onion® petals, American Broccoli & Cheese cheese, lettuce, tomato and our spicy signature (390 calories) 3.99 bloom sauce. (1160 calories) 12.49 Loaded Mashed Potatoes (300 calories) 3.99 THE OUTBACKER BURGER\* Grilled Asparagus