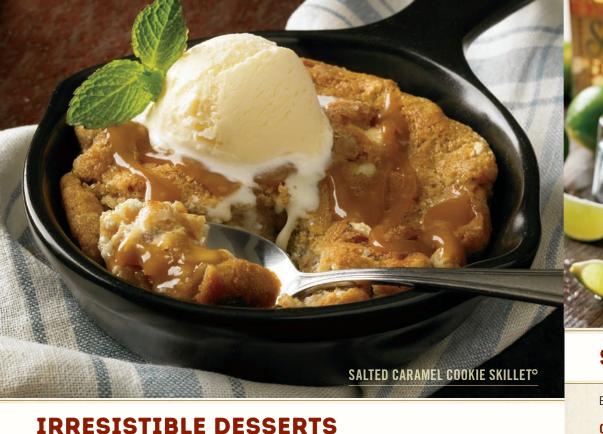

#### SALTED CARAMEL COOKIE SKILLET®

A warm salted caramel cookie with pieces of white chocolate, almond toffee and pretzels. toasted in a skillet and topped with vanilla ice cream. (930 calories) 5.49