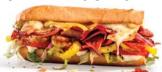

### CHEESESTEAK

100% U.S.D.A ChoiceSteak, provolone YOUR CHOICE: sautéed onions, fresh mushrooms, banana peppers, spicy brown mustard, mayo, pizza sauce Calories 484 – 1473