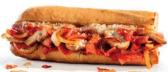

### PIZZA

Pepperoni, smoked ham, provolone, parmesan, oregano, pizza sauce YOUR CHOICE: sautéed onions, fresh mushrooms (add Sweet Italian Sausage – it's za best) Calories 675 - 1508