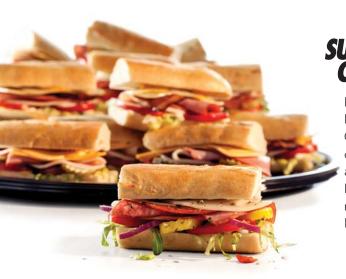

### DAGWOOD

Try it "East Coast Style" Your choice of meats, provolone, lettuce, Roma tomatoes, red onion, banana peppers, oil & vinegar, salt & pepper, oregano, mayo Calories 311 - 1954

# OUR PARTY SUB TRAYS ARE REAL CROWD PLEASERS.

From Party Sub Trays and Box Lunches to Chocolate Chunk Cookie Platters and gallon jugs of our Fresh-Squeezed Lemonade and Fresh-Brewed Iced Tea – Penn Station is a delicious idea no matter what size crowd. Talk with a Manager for details and pricing.