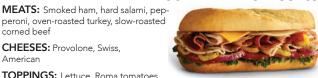

### DAGWOOD

Try it "East Coast Style" Your choice of meats, provolone, lettuce, Roma tomatoes, red onion, banana peppers, oil & vinegar, salt & pepper, oregano, mayo Calories 311 - 1954

### CHICKEN CORDON BLUE

Chicken breast, smoked ham, Swiss, lettuce, Roma tomatoes, honey mustard, mayo Calories 602 – 1220

Smoked ham, hard salami, pepperoni, provolone, lettuce, Roma tomatoes, red onions, banana peppers, olive oil & red wine vinegar salt & pepper, oregano, mayo Calories 846 – 1742

Chicken or Tuna Salad, provolone,

lettuce, pickles, Roma tomatoes

CHEESES: Provolone, Swiss,

vinegar, salt & pepper, oregano

TOPPINGS: Lettuce, Roma tomatoes,

**CONDIMENTS:** Spicy brown mustard,

honey mustard, mayo, olive oil & red wine

red onions, banana peppers & pickles

Calories 458 – 1077

corned beef

American