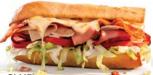

### CHICKEN CORDON BLUE

Chicken breast, smoked ham, Swiss, lettuce, Roma tomatoes, honey mustard, mayo Calories 602 – 1220

Smoked ham, hard salami, pepperoni, provolone, lettuce, Roma tomatoes, red onions, banana peppers, olive oil & red wine vinegar salt & pepper, oregano, mayo Calories 846 – 1742