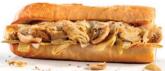

### GRILLED ARTICHOKE

Artichoke hearts, provolone, parmesan, oregano, mayo YOUR CHOICE: fresh mushrooms Calories 606 - 1298