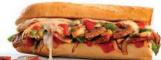

### PIZZA

Pepperoni, smoked ham, provolone, parmesan, oregano, pizza sauce YOUR CHOICE: sautéed onions, fresh mushrooms (add Sweet Italian Sausage – it's za best) Calories 675 - 1508