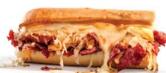

### PIZZA

Pepperoni, smoked ham, provolone, parmesan, oregano, pizza sauce YOUR CHOICE: sautéed onions, fresh mushrooms (add Sweet Italian Sausage – it's za best) Calories 675 - 1508