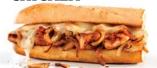

### CHICKEN TERIYAKI

Chicken breast, Swiss, teriyaki sauce YOUR CHOICE: sautéed onions, fresh mushrooms Calories 484 – 1473