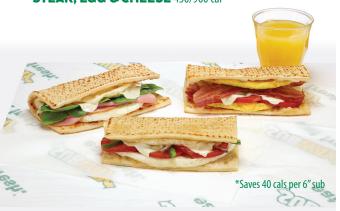

#### BREAKFAST SERVED UNTIL 11 AM EGG OR EGG WHITE\*

**6" \$4.50 FOOTLONG \$6.50 EGG & CHEESE** 380/770 cal

BLACK FOREST HAM, EGG & CHEESE 410/820 cal BACON, EGG & CHEESE 460/930 cal

STEAK, EGG & CHEESE 450/930 cal