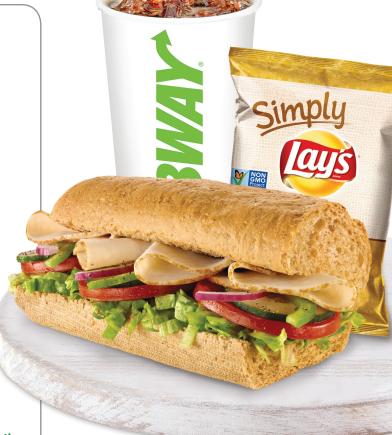

#### MEAL DEAL +\$2.60 to sub price 21 oz. DRINK + APPLES OR 2 COOKIES OR CHIPS Swap any drink or size & pay the difference

SUBWAY TO GO!™ Meal consists of a 6" or Footlong cold sub, 1 cookie, 1 side and a napkin. Your choice of side includes chips or apples. Packed in a stackable box. Convenient for outings and company meetings.