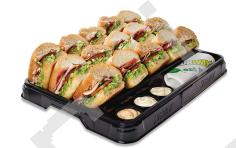

#### **Sandwich Platters**

Sandwich 5 0

Sandwich 5-9 Platter

Calories per 150-320 portion

#### **Giant Subs**

LENGTH SERVES
3 Feet 10-12
6 Feet 20-25

Calories per 220-470 portion\*

\*When cut into 16 slices per 3 foot size